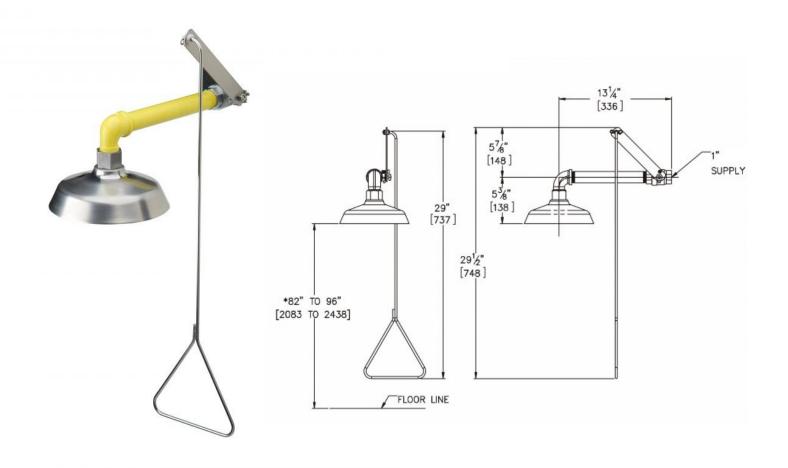

## **S2200 DRENCH SHOWER - HORIZONTAL STAINLESS STEEL HEAD**

Model S2200 is our horizontal wall mounted safety shower with stainless steel head. Supplied with stainless steel pull handle and 1" chrome plated brass stay open ball valve.

## **Dimensions**

Pull lever length: 737mm

Diameter: 200mm

## **Material and Specifications**

Grade 304 stainless steel shower head, 200mm diameter
Grade 304 stainless steel pull handle and activation lever
Yellow coated galvanised steel pipework
1" chrome plated brass stay open ball valve
BSP adaptors are supplied for all NPT pipe connections
Horizontally mounted
Flow rate 75.70 litres per minute
ANSI Z358.1 compliant, includes safety sign and weekly testing card